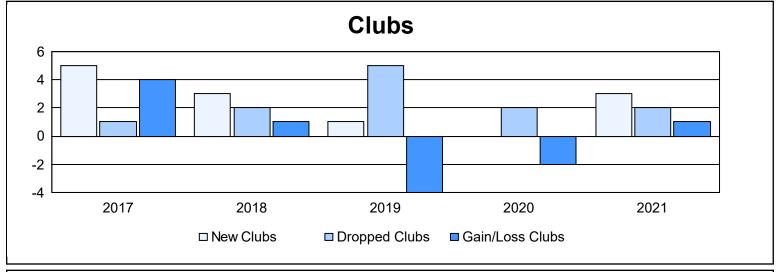

District 1 A As of June 2021 Cumulative

| Year      | New<br>Clubs | Dropped<br>Clubs | Gain/<br>Loss<br>Clubs | New<br>Members | Charter<br>Members | Reinstate<br>Members | Transfer<br>Members | Total<br>Member<br>Added | Total<br>Members<br>Dropped | Gain/<br>Loss<br>Members |
|-----------|--------------|------------------|------------------------|----------------|--------------------|----------------------|---------------------|--------------------------|-----------------------------|--------------------------|
| 2016-2017 | 5            | 1                | 4                      | 252            | 141                | 15                   | 6                   | 414                      | 275                         | 139                      |
| 2017-2018 | 3            | 2                | 1                      | 210            | 80                 | 12                   | 16                  | 318                      | 373                         | -55                      |
| 2018-2019 | 1            | 5                | -4                     | 166            | 33                 | 32                   | 7                   | 238                      | 372                         | -134                     |
| 2019-2020 | 0            | 2                | -2                     | 159            | 3                  | 7                    | 0                   | 169                      | 292                         | -123                     |
| 2020-2021 | 3            | 2                | 1                      | 146            | 108                | 20                   | 7                   | 281                      | 321                         | -40                      |
| Average   | 2            | 2                | 0                      | 187            | 73                 | 17                   | 7                   | 284                      | 327                         | -43                      |